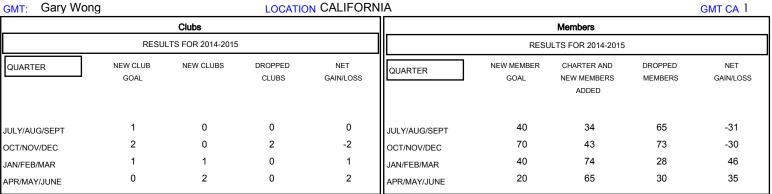

## MONTHLY MEMBERSHIP PROGRESS REPORT

## District 4 L5

Results as of: 5/31/2015





## GOALS AND ACTUAL NEW CLUBS CUMULATIVE



## GOALS AND ACTUAL MEMBERS CUMULATIVE



| DROPPED CLUBS: 2  DROPPED MEMBERS |     | 32 CLUBS OF 44 ADDED 1 OR MORE<br>NEW MEMBERS | GENDER DISTRIBUT  MALE  FEMALE | GION<br>645 (59.67%)<br>436 (40.33%) |     |
|-----------------------------------|-----|-----------------------------------------------|--------------------------------|--------------------------------------|-----|
| DECEASED                          | 17  | CLICK HERE FOR HEALTH ASSESSMENT DATA         | FAMILY UNIT MEMBERS            |                                      | 281 |
| CLUB CANCELLED                    | 7   |                                               |                                |                                      |     |
| OTHER