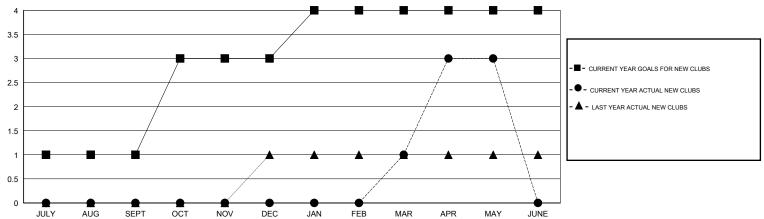

## MONTHLY MEMBERSHIP PROGRESS REPORT

## District 4 L5

Results as of: 5/31/2015





## GOALS AND ACTUAL NEW CLUBS CUMULATIVE



## GOALS AND ACTUAL MEMBERS CUMULATIVE



| DROPPED CLUBS: 2  DROPPED MEMBERS |     | 32 CLUBS OF 44 ADDED 1 OR MORE<br>NEW MEMBERS | GENDER DISTRIBUT  MALE  FEMALE | GION<br>645 (59.67%)<br>436 (40.33%) |     |
|-----------------------------------|-----|-----------------------------------------------|--------------------------------|--------------------------------------|-----|
| DECEASED                          | 17  | CLICK HERE FOR HEALTH ASSESSMENT DATA         | FAMILY UNIT MEMBERS            |                                      | 281 |
| CLUB CANCELLED                    | 7   |                                               |                                |                                      |     |
| OTHER                             | 172 |