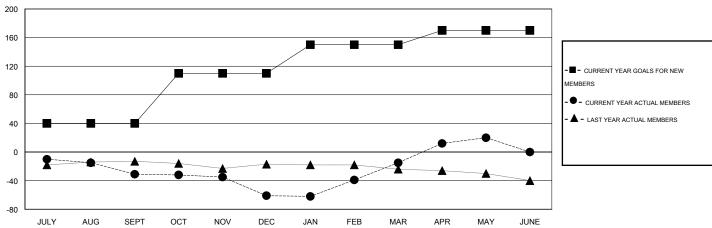

## GOALS AND ACTUAL MEMBERS CUMULATIVE

| DROPPED CLUBS: 2  DROPPED MEMBERS |     | 32 CLUBS OF 44 ADDED 1 OR MORE<br>NEW MEMBERS | GENDER DISTRIBUT  MALE  FEMALE | GION<br>645 (59.67%)<br>436 (40.33%) |     |
|-----------------------------------|-----|-----------------------------------------------|--------------------------------|--------------------------------------|-----|
| DECEASED                          | 17  | CLICK HERE FOR HEALTH ASSESSMENT DATA         | FAMILY UNIT MEMBERS            |                                      | 281 |
| CLUB CANCELLED                    | 7   |                                               |                                |                                      |     |
| OTHER                             | 172 |                                               | HEAD OF HOUSEHOLD              |                                      | 136 |
| TOTAL                             | 196 |                                               | NON-HEAD OF HOUSEHOLD          |                                      | 145 |